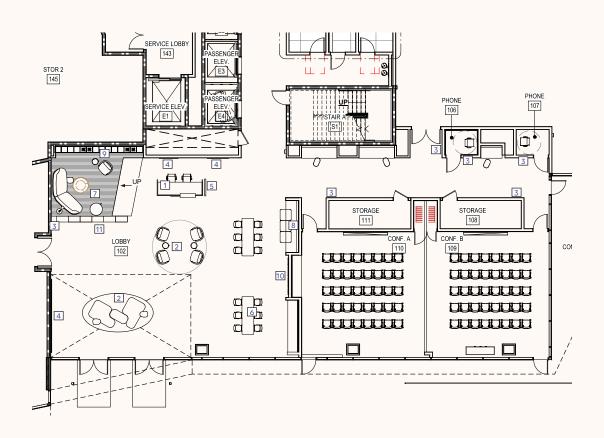

**LEED Gold & Fitwel Certification**Pursuing Status

FIRST FLOOR | AMENITIES

TYPICAL FLOOR PLATE | +/- 41,000 SF

### **Amenity Space**

The Social | Room for life-at work

ONSITE RESTAURANT

FOOD TRUCKS

MINDFULNESS SPACES

OUTDOOR SEATING

COLLABORATION AREAS

RESORT STYLE FITNESS CENTER