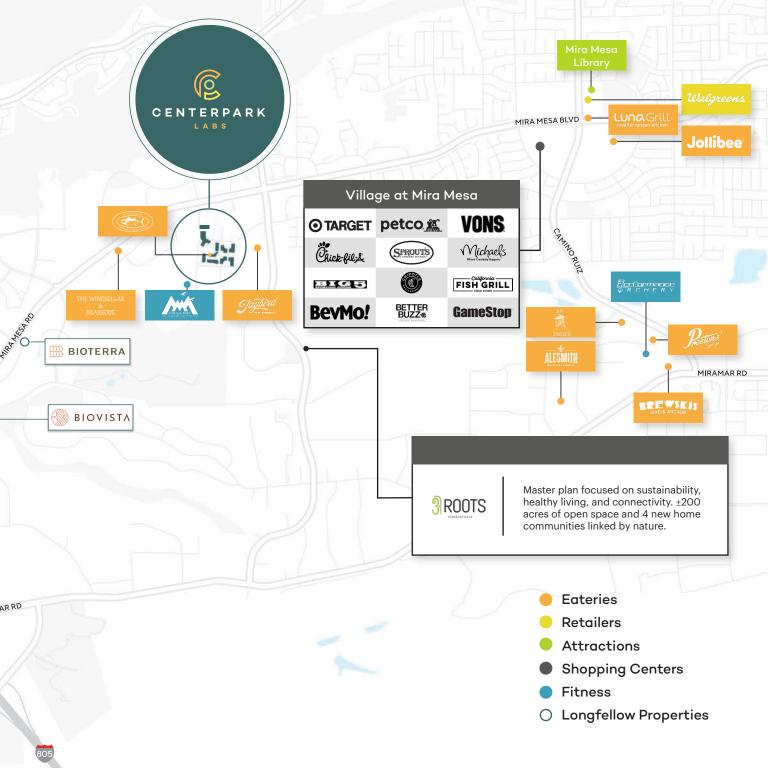

Centerpark Labs is a vibrant new development and refreshed life sciences hub in the heart of San Diego's Sorrento Mesa submarket.

An entirely new type of workspace, Centerpark is all about connections. Its integrated design seamlessly connects the indoors to the outdoors, its open spaces bring tenants together, and its generous amenities blur the line between work and "real life." The dynamic, naturally enhanced campus uplifts the surrounding R&D industrial neighborhood as a beacon of innovation, a place where companies and their employees can thrive, an inviting space to generate community and foster San Diego's most cutting edge ideas and sciences.

# Life is at the heart of it all.

- Nine (9) buildings totaling 194,000 SF of Class A life science space on the main Centerpark campus with onsite parking. Footprints vary from 10,000 SF to 50,000 SF.
- Dedicated tenant amenity plaza featuring Elevate, Longfellow's proprietary tenant hospitality and experience program, offering a dedicated restaurant, fitness yard with procured and private training programs, and relaxing outdoor spaces that flow seamlessly with the campus experience.
- 202,000 SF Ground Up Class A life science building located at 6790 Flanders with adjacent parking garage.

### **Existing Campus**

9 BUILDING CAMPUS | 202,000 SF

Converted Class A life science buildings

10,000-50,000

Available suite sizes

15,000 SF Amenities Building

On-site restaurant, fitness, and meeting space now available