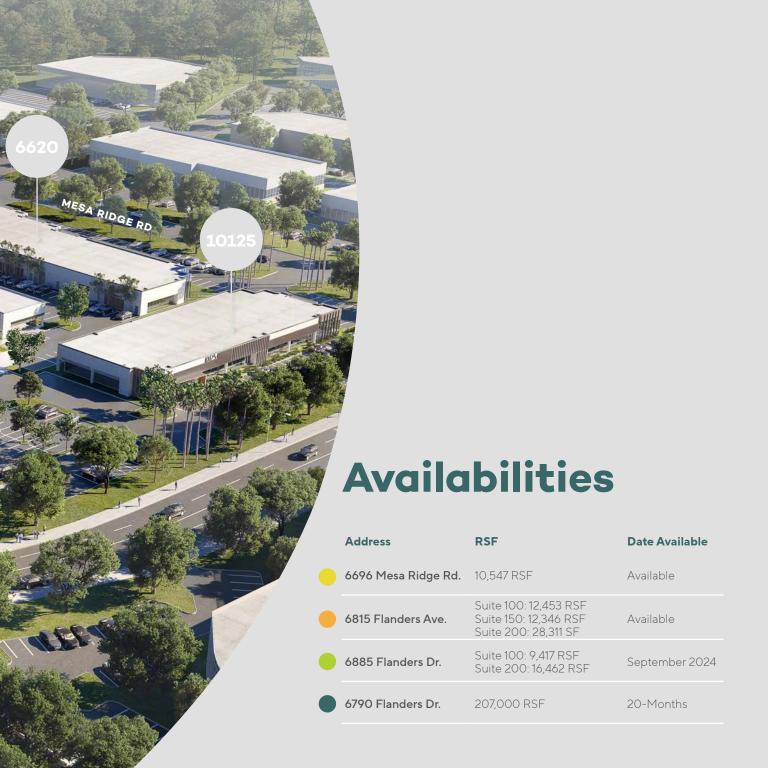

### 6696 Mesa Ridge Rd

FIRST FLOOR - SUITE A | 10,547 SF

First generation move-in ready suite complete

FIRST FLOOR - SUITE 100 | 12,453 SF SUITE 150 | 12,346 SF

SECOND FLOOR - SUITE 200 | 28,311 SF

Furniture included is for conceptual purposes

### 6885 Flanders Dr

SUITE 100| 9,417 SF SUITE 200| 16,462 SF

# New Development Build-to-Suit Opportunity

6790 FLANDERS | 207,000 SF

Ground up Class A life science building with 20-month construction duration

**207,000 SF** 5-story lab/office

**155,000 SF**Parking Structure
5 levels (55' tall) | 414 stalls total