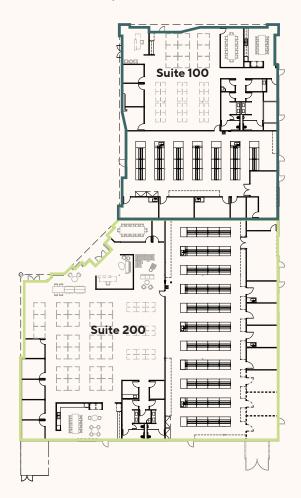

### 6696 Mesa Ridge Rd

FIRST FLOOR - SUITE A | 10,547 SF

First generation move-in ready suite complete

FIRST FLOOR - SUITE 100 | 12,453 SF SUITE 150 | 12,346 SF

SECOND FLOOR - SUITE 200 | 28,311 SF

Furniture included is for conceptual purposes