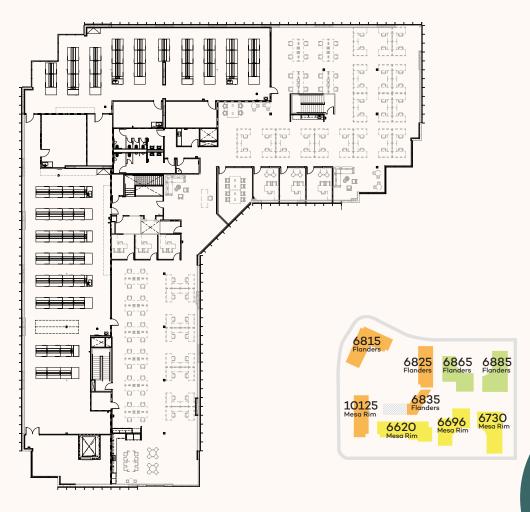

### 6696 Mesa Ridge Rd

FIRST FLOOR - SUITE A | 10,547 SF

First generation move-in ready suite complete

FIRST FLOOR - SUITE 100 | 12,453 SF SUITE 150 | 12,346 SF

SECOND FLOOR - SUITE 200 | 28,311 SF

Furniture included is for conceptual purposes

### 6885 Flanders Dr

SUITE 100| 9,417 SF SUITE 200| 16,462 SF