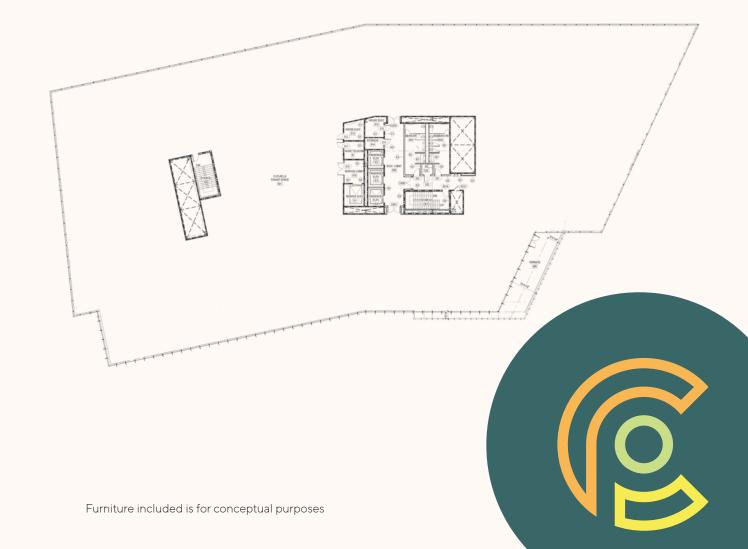

### 6696 Mesa Ridge Rd

FIRST FLOOR - SUITE A | 10,547 SF

First generation move-in ready suite complete

FIRST FLOOR - SUITE 100 | 12,453 SF SUITE 150 | 12,346 SF

SECOND FLOOR - SUITE 200 | 28,311 SF

Furniture included is for conceptual purposes