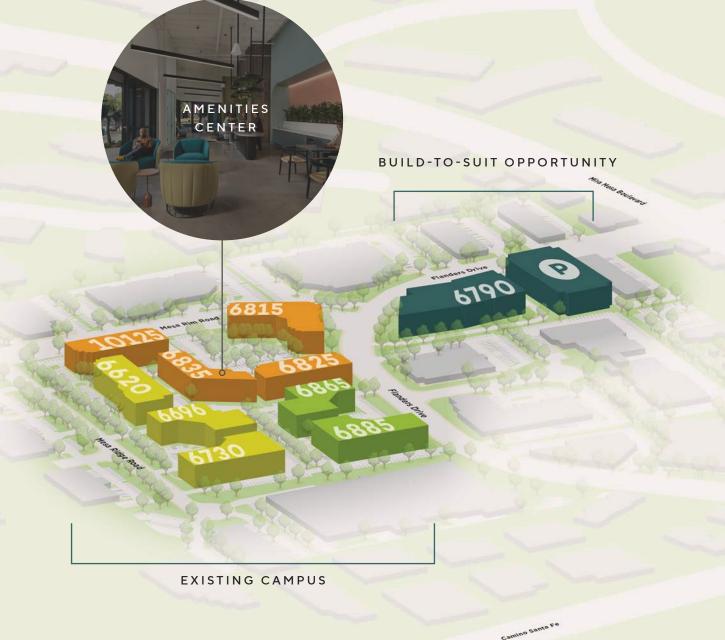

# Life is at the heart of it all.

- Nine (9) buildings totaling 194,000 SF of Class A life science space on the main Centerpark campus with onsite parking. Footprints vary from 10,000 SF to 50,000 SF.
- Dedicated tenant amenity plaza featuring Elevate, Longfellow's proprietary tenant hospitality and experience program, offering a dedicated restaurant, fitness yard with procured and private training programs, and relaxing outdoor spaces that flow seamlessly with the campus experience.
- 202,000 SF Ground Up Class A life science building located at 6790 Flanders with adjacent parking garage.

### **Existing Campus**

9 BUILDING CAMPUS | 202,000 SF

Converted Class A life science buildings

10,000-50,000

Available suite sizes

15,000 SF Amenities Building

On-site restaurant, fitness, and meeting space now available

# New Development Build-to-Suit Opportunity

6790 FLANDERS | 207,000 SF

Ground up Class A life science building with 20-month construction duration

**207,000 SF** 5-story lab/office

**155,000 SF**Parking Structure
5 levels (55' tall) | 414 stalls total