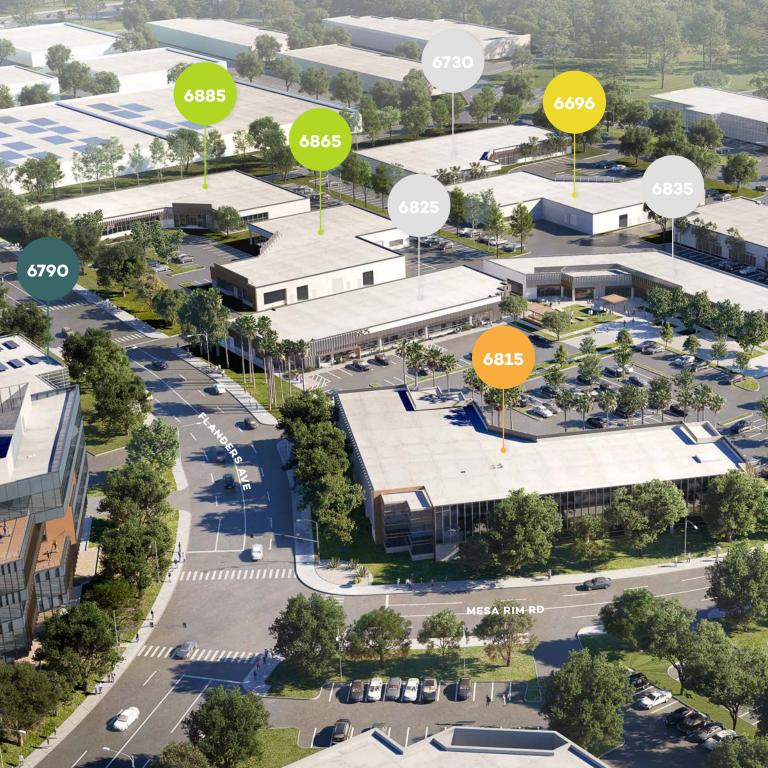

Mesa Rim District

Mesa Ridge District

Flanders District

6790 Flanders Ground Up Development

# Life is at the heart of it all.

- Nine (9) buildings totaling 194,000 SF of Class A life science space on the main Centerpark campus with onsite parking. Footprints vary from 10,000 SF to 50,000 SF.
- Dedicated tenant amenity plaza featuring Elevate, Longfellow's proprietary tenant hospitality and experience program, offering a dedicated restaurant, fitness yard with procured and private training programs, and relaxing outdoor spaces that flow seamlessly with the campus experience.
- 202,000 SF Ground Up Class A life science building located at 6790 Flanders with adjacent parking garage.

### **Existing Campus**

9 BUILDING CAMPUS | 202,000 SF

Converted Class A life science buildings

10,000-50,000

Available suite sizes

15,000 SF Amenities Building

On-site restaurant, fitness, and meeting space now available