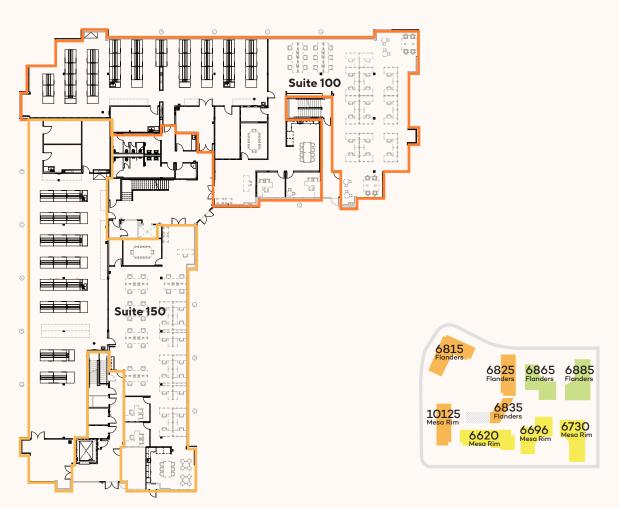

### 6696 Mesa Ridge Rd

FIRST FLOOR - SUITE A | 10,547 SF

First generation move-in ready suite complete

FIRST FLOOR - SUITE 100 | 12,453 SF SUITE 150 | 12,346 SF

SECOND FLOOR - SUITE 200 | 28,311 SF

Furniture included is for conceptual purposes

### 6885 Flanders Dr

SUITE 100| 9,417 SF SUITE 200| 16,462 SF