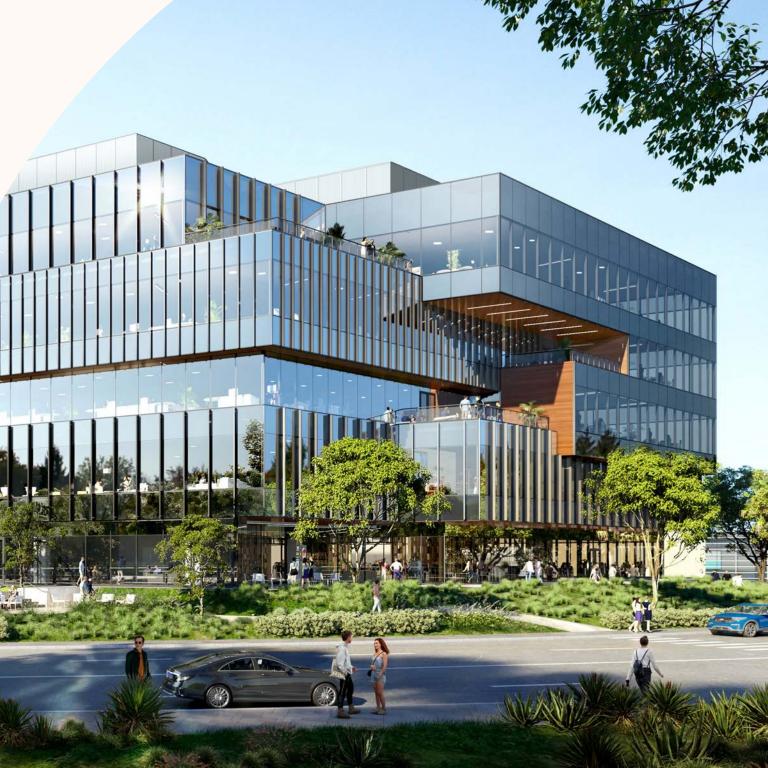

Centerpark Labs is a vibrant new development and refreshed life sciences hub in the heart of San Diego's Sorrento Mesa submarket.

An entirely new type of workspace, Centerpark is all about connections. Its integrated design seamlessly connects the indoors to the outdoors, its open spaces bring tenants together, and its generous amenities blur the line between work and "real life." The dynamic, naturally enhanced campus uplifts the surrounding R&D industrial neighborhood as a beacon of innovation, a place where companies and their employees can thrive, an inviting space to generate community and foster San Diego's most cutting edge ideas and sciences.

# Life is at the heart of it all.

- Nine (9) buildings totaling 194,000 SF of Class A life science space on the main Centerpark campus with onsite parking. Footprints vary from 10,000 SF to 50,000 SF.
- Dedicated tenant amenity plaza featuring Elevate, Longfellow's proprietary tenant hospitality and experience program, offering a dedicated restaurant, fitness yard with procured and private training programs, and relaxing outdoor spaces that flow seamlessly with the campus experience.
- 202,000 SF Ground Up Class A life science building located at 6790 Flanders with adjacent parking garage.